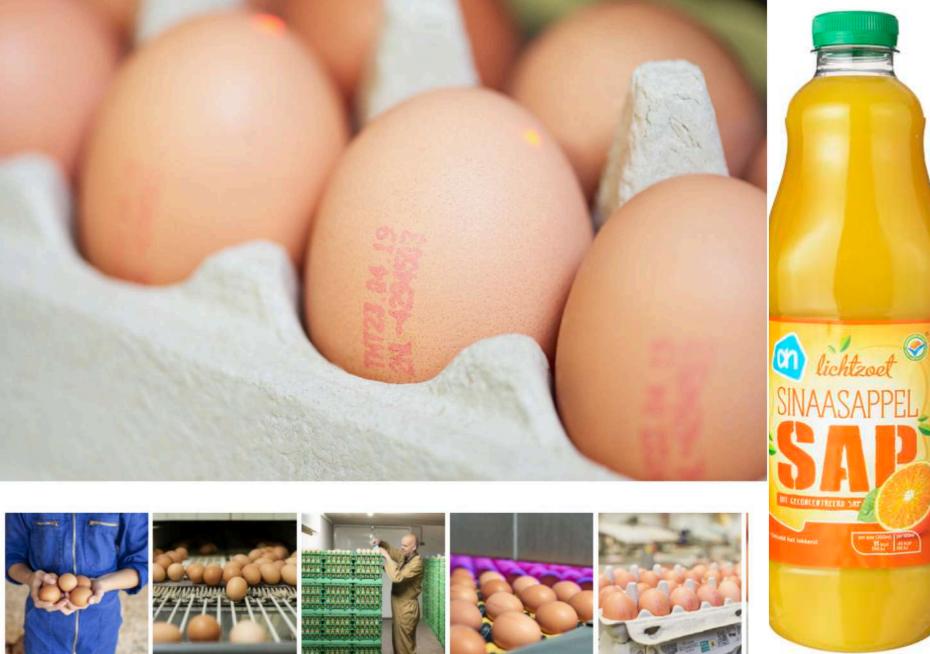

# Sustainability at Albert Heijn

Program to improve sustainable dairy supply chain along 3 pillars: cow-soil-farmer

Full traceability and transparency offered to the Albert Heijn consumer for orange juice and eggs

Full traceability and transparency offered to the Albert Heijn consumer for orange juice and eggs