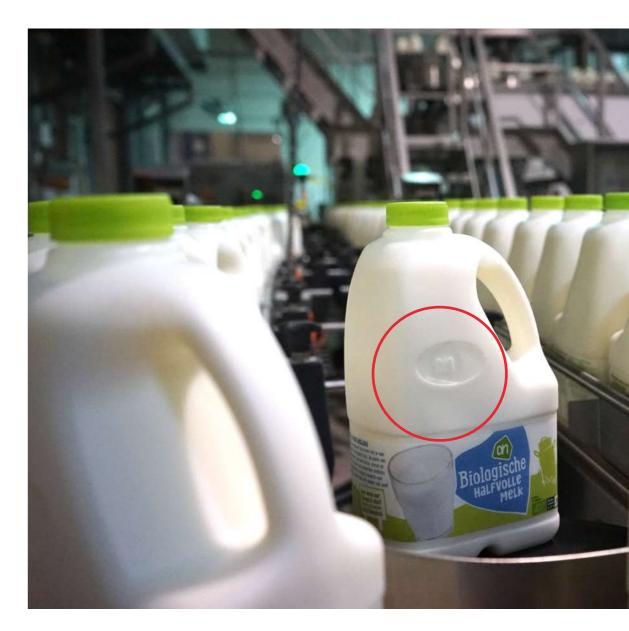

# Sustainability at Albert Heijn

- Focus on reducing, re-using, recycling and the use of renewable materials
- By 2025 all packaging to be recyclable
- 25% packaging reduction by 2025 (vs 2018)
- Case: Bio-based milk container