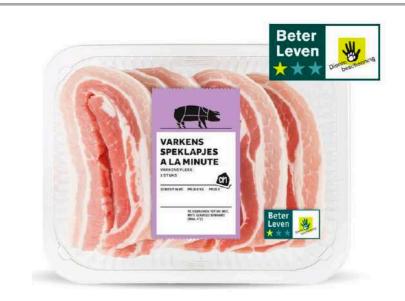

# Sustainability at Albert Heijn

- All tea, coffee, orange juice and cocoa is Rainforest Alliance certified (UTZ) all cocoa containing products, sustainably grown
- Fruit and vegetables are sourced as close as possible, as far as necessary
- Reduce food waste by 50% in 2030 (vs 2015)
- Better life scheme for chicken, porc and beef