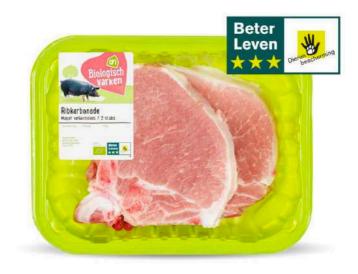

# Sustainability at Albert Heijn

- All tea, coffee, orange juice and cocoa is Rainforest Alliance certified (UTZ) all cocoa containing products, sustainably grown
- Fruit and vegetables are sourced as close as possible, as far as necessary
- Reduce food waste by 50% in 2030 (vs 2015)
- Better life scheme for chicken, porc and beef