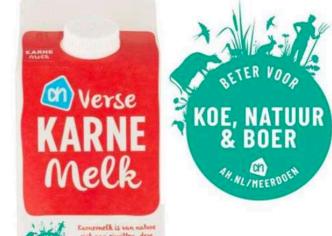

# Sustainability at Albert Heijn

Program to improve sustainable dairy supply chain along 3 pillars: cow-soil-farmer

Full traceability and transparency offered to the Albert Heijn consumer for orange juice and eggs