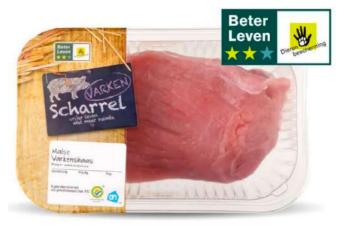

# Sustainability at Albert Heijn

- All tea, coffee, orange juice and cocoa is Rainforest Alliance certified (UTZ) all cocoa containing products, sustainably grown
- Fruit and vegetables are sourced as close as possible, as far as necessary
- Reduce food waste by 50% in 2030 (vs 2015)
- Better life scheme for chicken, porc and beef