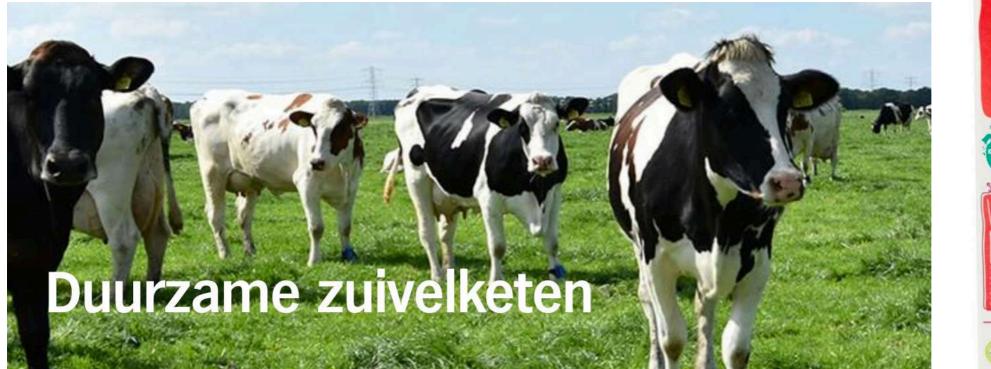

# Sustainability at Albert Heijn

Program to improve sustainable dairy supply chain along 3 pillars: cow-soil-farmer

Full traceability and transparency offered to the Albert Heijn consumer for orange juice and eggs