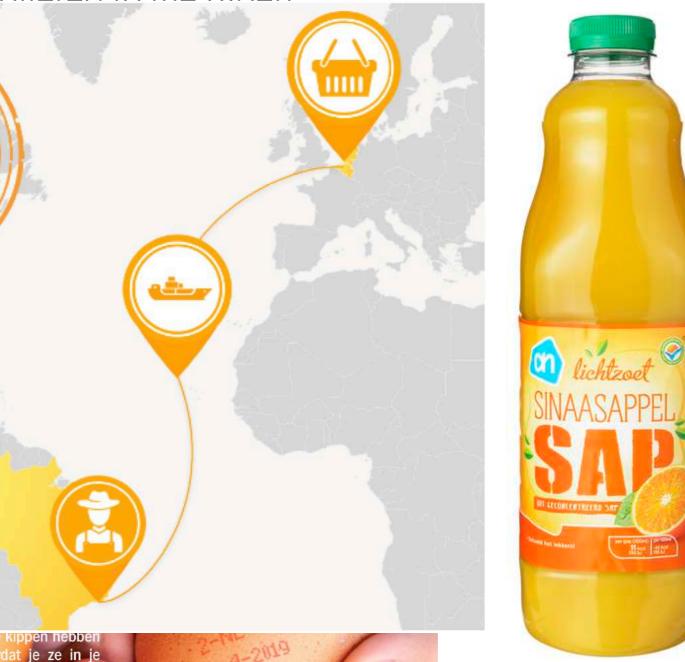

# Sustainability at Albert Heijn

Program to improve sustainable dairy supply chain along 3 pillars: cow-soil-farmer

Full traceability and transparency offered to the Albert Heijn consumer for orange juice and eggs

Full traceability and transparency offered to the Albert Heijn consumer for orange juice and eggs