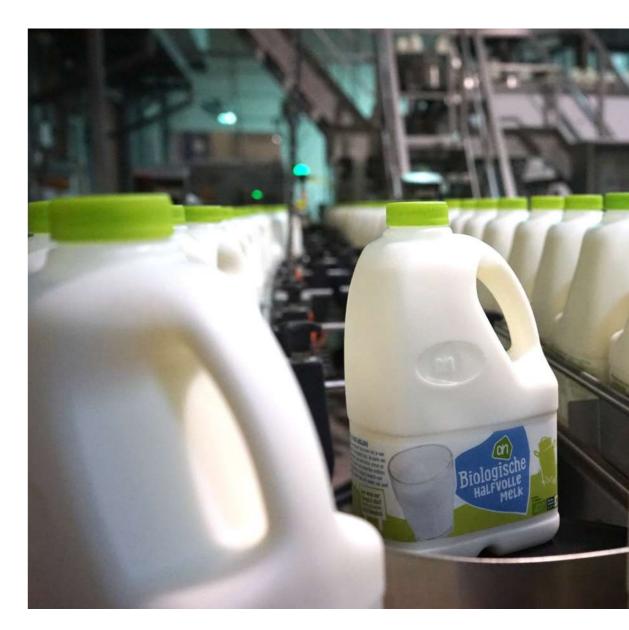

# Sustainability at Albert Heijn

- Focus on reducing, re-using, recycling and the use of renewable materials
- By 2025 all packaging to be recyclable
- 25% packaging reduction by 2025 (vs 2018)
- Case: Bio-based milk container