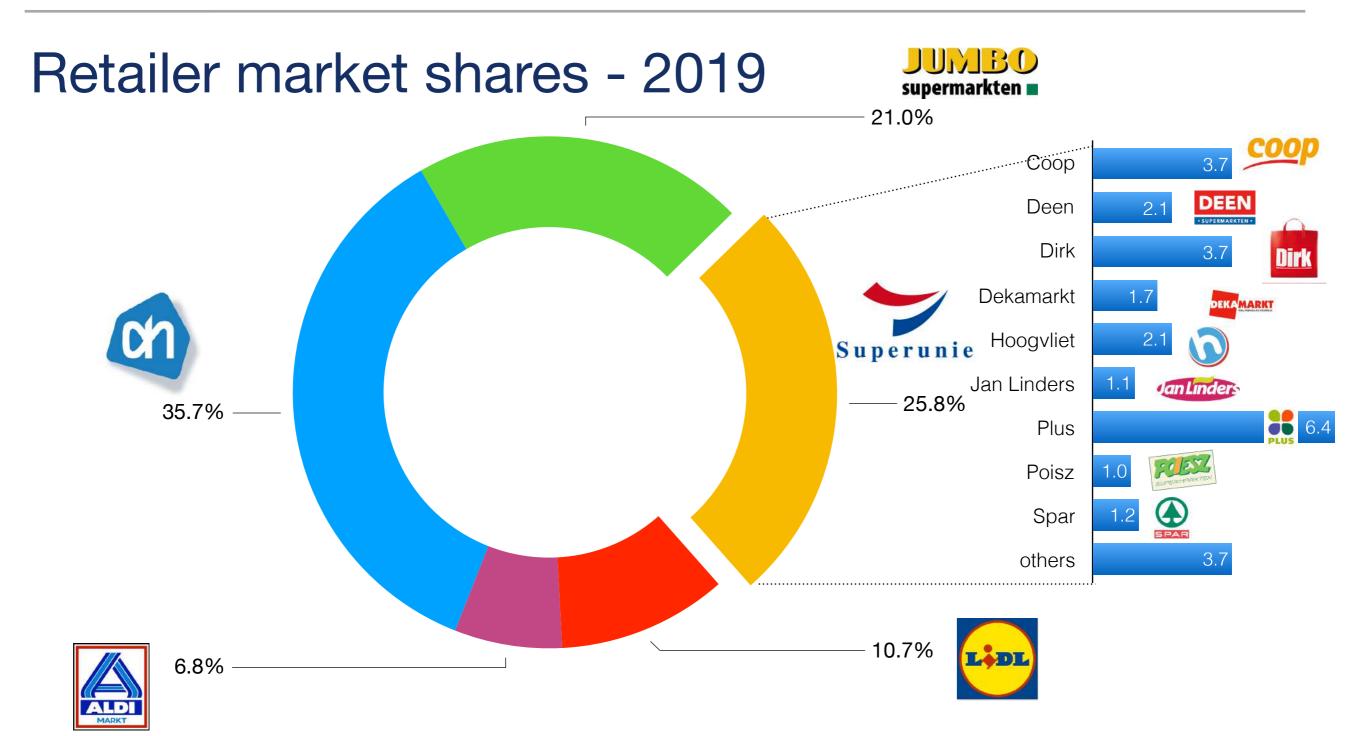

### THE DUTCH MARKET

### THE DUTCH MARKET

Turnover €38,3bn

## Further consolidation of retail landscape

- Amazing growth of Jumbo: 4.9% to 21% market share in past 10 years
- Market share retailer brands: 27,3% (including discounters: 43%)
- Retail consolidation has intensified competition
- Professional players place private label and sustainability central in their strategy