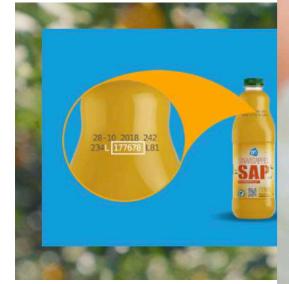

# Sustainability at Albert Heijn

Program to improve sustainable dairy supply chain along 3 pillars: cow-soil-farmer

Full traceability and transparency offered to the Albert Heijn consumer for orange juice and eggs

Full traceability and transparency offered to the Albert Heijn consumer for orange juice and eggs