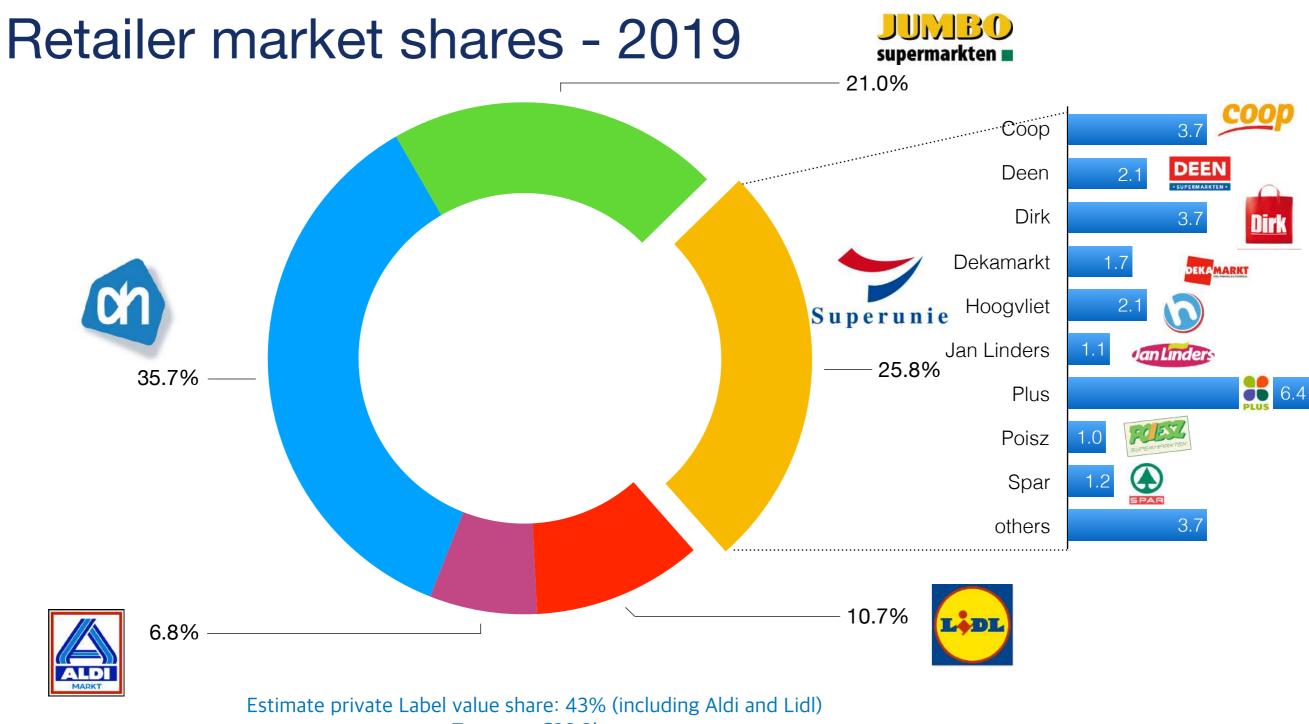

### THE DUTCH MARKET

### THE DUTCH MARKET

Turnover €38,3bn

## Further consolidation of retail landscape

- Amazing growth of Jumbo: 4.9% to 21% market share in past 10 years
- Market share retailer brands: 27,3% (including discounters: 43%)
- Retail consolidation has intensified competition
- Professional players place private label and sustainability central in their strategy